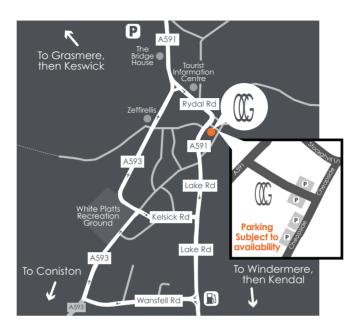

## How to Find us in Ambleside

Based in the historic Old Courthouse in Ambleside market place, this beautiful Gallery has been an institution in Ambleside since 1994.

### OLD COURTHOUSE GALLERY

MARKET PLACE, AMBLESIDE, CUMBRIA LA22 9BU TEL: 015394 32022 EMAIL: gallery@ocg-arts.com

oldcourthousegallery.com